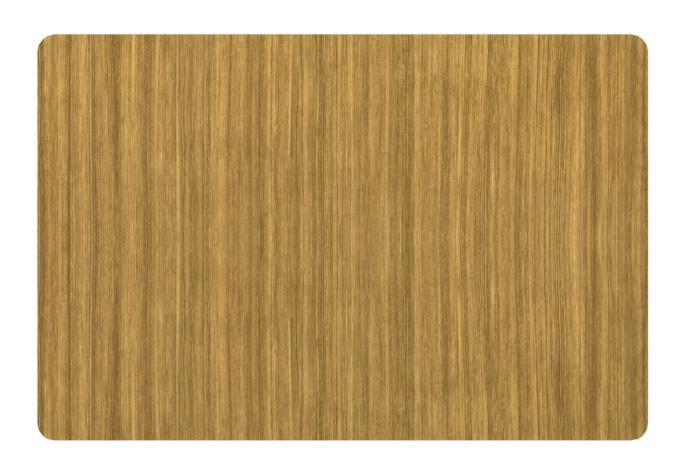

## atlanta

Headboard

The Atlanta Collection features softly rounded edges and waterfall detailing. Transitional styling make this ideally suited for a wide range of environments. Choose from dozens of hardware styles, including ADA-compliant and soft pulls. Atlanta is customizable and available in various sizes to suit your space.

## Features

**Durable Finish** Kwalu's proprietary finish

doesn't have any of the drawbacks of wood. The finish is moisture impervious, easy to clean and maintenance-free.

**Optional Style** 

Optional styles include a straight and a rounded top.